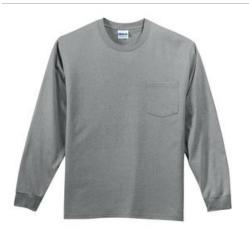

# Ultra Cotton<sup>®</sup> 100% Cotton Long Sleeve T-Shirt with Pocket. 2410

- 6-ounce, 100% US cotton
- 50/50 cotton/poly (Safety Green, Safety Orange)
- 90/10 cotton/poly (Sport Grey)
- Double-needle neck and hem
- Taped neck and shoulders
- Single-needle left chest pocket with double-needle pocket hem
- Rib knit cuffs