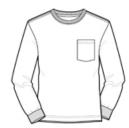

# Ultra Cotton<sup>®</sup> 100% Cotton Long Sleeve T-Shirt with Pocket. 2410

- 6-ounce, 100% US cotton
- 50/50 cotton/poly (Safety Green, Safety Orange)
- 90/10 cotton/poly (Sport Grey)
- Double-needle neck and hem
- Taped neck and shoulders
- Single-needle left chest pocket with double-needle pocket hem
- Rib knit cuffs

#### CARE INSTRUCTIONS

machine was warm, inside out, with like colors. Only non-cholorine bleach. Tumble dry medium. Do not iron. Do not dry clean.

front