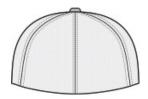

# PORT AUTHORITY.

Port Authority<sup>®</sup> Flexfit<sup>®</sup> Mesh Back Cap. C812

An ultra-breathable cap with the Flexfit stretch for a comfortable fit. A silver contrast underbill adds character to this trucker-style cap.

- Fabric: 60/40 cotton/poly front panels, 95/5 poly/spandex mesh mid and back panels
- Structure: Structured
- Profile: Mid
- Closure: Stretch fit

front

back