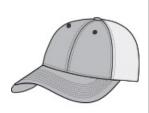

# PORT AUTHORITY.

Port Authority<sup>®</sup> Flexfit<sup>®</sup> Mesh Back Cap. C812

An ultra-breathable cap with the Flexfit stretch for a comfortable fit. A silver contrast underbill adds character to this trucker-style cap.

- Fabric: 60/40 cotton/poly front panels, 95/5 poly/spandex mesh mid and back panels
- Structure: Structured
- Profile: Mid
- Closure: Stretch fit

front

back