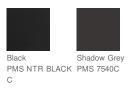

l center front zipper
- Zip-through cadet collar
- Left chest map pocket with reverse coil zipper
- Two hand pockets with hidden snap closures
- Two interior pockets: one zippered, one hook and loop
- closure
- Drawcord adjustable hem
- Carhartt-strong, triple-stitched main seams
- Drop tail
- Carhartt label sewn on chest pocket



front

## **CARE INSTRUCTIONS**

Machine wash cold, Do not bleach, Tumble dry low, Cool iron, Do not dry clean,

#### HOW TO MEASURE



CHEST WIDTH

Measure under the arm and around the fullest part of the chest with arms down, keeping tape horizontal.

# SIZE CHART

|       | S     | М     | L     | XL    | 2XL   | 3XL   |
|-------|-------|-------|-------|-------|-------|-------|
| Chest | 34-36 | 38-40 | 42-44 | 46-48 | 50-52 | 54-56 |

### COLOR INFORMATION