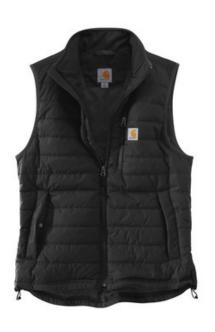

# Carhartt<sup>®</sup> Gilliam Vest CT102286

When it's just cold enough to call for core warmth, this insulated vest has you covered as a lightweight, water-repellent layer.

- 1.75-ounce, 100% nylon Cordura<sup>®</sup> shell
- Rain Defender<sup>®</sup> durable water repellent
- Wind Fighter<sup>®</sup> technology tames wind
- Nylon lining quilted to 100-gram polyester insulation
- Reverse coil center front zipper
- Zip-through cadet collar
- Left chest map pocket with reverse coil zipper
- Two hand pockets with hidden snap closures
- Two interior pockets: one zippered, one hook and loop
- closure
- Drawcord adjustable hem
- Carhartt-strong, triple-stitched main seams
- Drop tail
- Carhartt label sewn on chest pocket

front