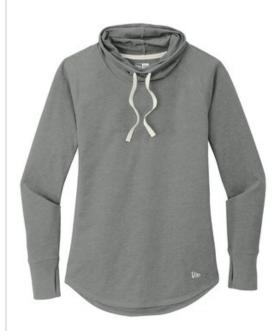

# New Era <sup>®</sup> Ladies Sueded Cotton Blend Cowl Tee LNEA123

A longer tunic length, a cowl neck and unbelievable softness make this sueded tee perfect for the stands or the streets.

- 5-ounce, 60/40 sueded ring spun cotton/poly, 24 singles
- Heat transfer label for tag-free comfort
- Contrast twill drawcords
- Embroidered New Era flag logo on left hem
- Rib knit cuffs
- Thumbholes
- Curved drop tail hem