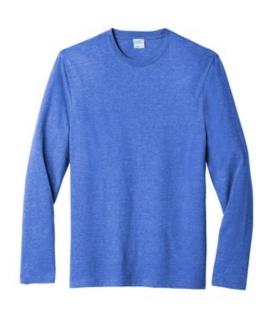

# Port & Company<sup>®</sup> Tri-Blend Long Sleeve Tee. PC330LS

Primed for 24/7 comfort, a proprietary finish gives our triblend tee unbelievable softness at a great value.

- 4.5-ounce, 50/37/13 poly/cotton/rayon
- 1x1 rib knit neck
- Shoulder to shoulder taping
- Removable label for comfort and relabeling
- Double-needle open hem sleeve cuffs