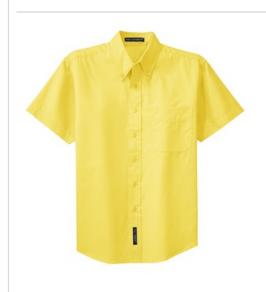

# Port Authority<sup>®</sup> Short Sleeve Easy Care Shirt. S508

This comfortable wash-and-wear shirt is indispensable for the workday. Wrinkle resistance makes this shirt a cut above the competition so you and your staff can be, too.

- 4.5-ounce, 55/45 cotton/poly
- Button-down collar
- Dyed-to-match buttons
- Left chest pocket
- Back box pleat

White, Athletic Gold, Texas Orange, Red, Burgundy,
Coffee Bean, Light Blue, Navy, Classic Navy, Steel Grey,
Purple and Black have a Light Stone contrast neckband.