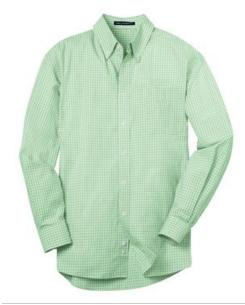

# Port Authority<sup>®</sup> Plaid Pattern Easy Care Shirt. S639

A not-too-bold plaid pattern offers a welcome break from a solid color. Designed for comfort and wrinkle-resistant convenience, this yarn-dyed poplin shirt is ideal for both dress and casual wear.

- 3.2-ounce, 55/45 cotton/poly
- Button-down collar
- Pearlized buttons
- Left chest pocket
- Back box pleat
- Rounded adjustable cuffs