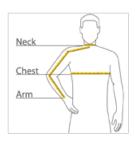

## HOW TO MEASURE

## CHEST WIDTH

Measure under the arm and around the fullest part of the chest with arms down, keeping tape horizontal.

#### NECK

Measure around the fullest part of the neck at the base.

#### ARM

Place hand on hip. Start at the center of the back of the neck and measure across the shoulder, to the elbow, and then down to the wrist.

### SIZE CHART

|     |       | XS     | s      | М     | L      | XL     | 2XL    | 3XL    | 4XL    |
|-----|-------|--------|--------|-------|--------|--------|--------|--------|--------|
| l h | Chest | 32-34  | 35-37  | 38-40 | 41-43  | 44-46  | 47-49  | 50-53  | 54-57  |
|     | Neck  | 16 1/2 | 16 1/2 | 17    | 17 1/2 | 18 1/2 | 19 1/4 | 20     | 20 3/4 |
|     | Arm   | 30 1/2 | 32     | 34    | 35     | 36 1/2 | 37 1/2 | 38 1/2 | 39 1/2 |