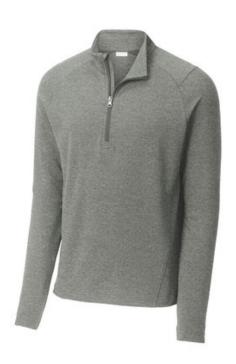

# Sport-Tek<sup>®</sup> Sport-Wick<sup>®</sup> Flex Fleece 1/4-Zip. ST561

Make your move in Sport-Wick Flex Fleece. Lightweight with stretch, this fleece has a cotton hand, wicks moisture and delivers trend-right style.

- 7.4-ounce, 70/25/5 poly/rayon/spandex
- Tear-away removable label
- Cadet collar
- Self-fabric cuffs and hem